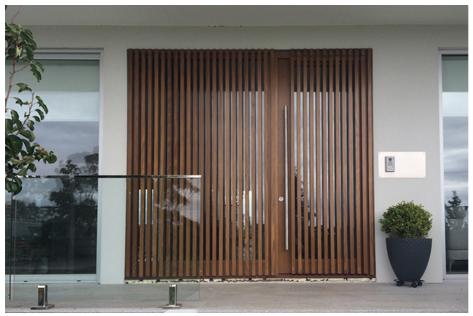

Express your individual style with custom made timber entrance combinations for your home or business

## **Specifications**

- Victorian Ash frame or FSC® certified Manilkara Bidentata
- IV 78mm for triple glazing and Passive House
- IV 68mm for double glazing
- Choice of glass combinations, or switchable I-glass
- Low VOC spray-painted or stained in the colour of your choice
- · Increased security with multi-point locking
- Automation can be integrated
- Suitable for Passive House and some designs can be made for all bushfire areas
- Timber or aluminium threshold
- Custom made to your design or ours
- · German hardware fittings
- Seals to reduce drafts and noise
- Very energy efficient