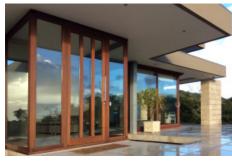

Express your individual style with custom made timber entrance combinations for your home or business

## **Specifications**

- Victorian Ash frame or FSC® certified Manilkara Bidentata
- IV 78mm for triple glazing and Passive House
- IV 68mm for double glazing
- Choice of glass combinations, or switchable I-glass
- Low VOC spray-painted or stained in the colour of your choice
- · Increased security with multi-point locking
- Automation can be integrated
- Suitable for Passive House and some designs can be made for all bushfire areas
- Timber or aluminium threshold
- Custom made to your design or ours
- · German hardware fittings
- Seals to reduce drafts and noise
- Very energy efficient