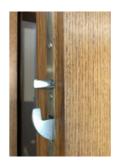

## **Specifications**

- Victorian Ash frame or FSC® certified Manilkara Bidentata
- IV 78mm for triple glazing and Passive House
- IV 68mm for double glazing
- Choice of glass combinations, or switchable I-glass
- Low VOC spray-painted or stained in the colour of your choice
- · Increased security with multi-point locking
- Automation can be integrated
- Suitable for Passive House and some designs can be made for all bushfire areas
- Timber or aluminium threshold
- Custom made to your design or ours
- · German hardware fittings
- Seals to reduce drafts and noise
- Very energy efficient